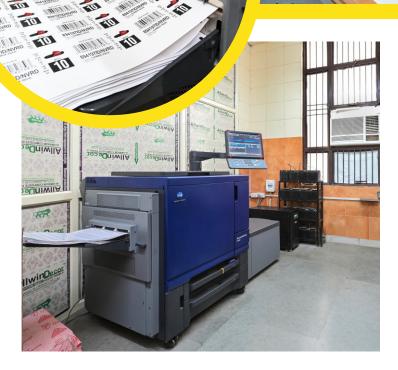

# PLANT & MACHINERY

#### CMYK Machine (Konica Minolta)

A Box Label & Tag Printing: The CMYK Machine from Konica Minolta empowers us with in-house proofing capabilities, allowing us to visualize and fine-tune designs before production. Its high-speed printing capabilities ensure quick turnaround times while maintaining exceptional color accuracy and sharpness for vivid and eye-catching labels and tags. The integration of this machine streamlines our production process, saving valuable time and optimizing workflow.