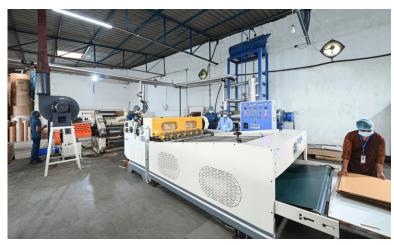

# PLANT & MACHINERY

#### Automatic Paper Cutting Machine

The Automatic Paper Cutting Machine is a precision-driven marvel, enabling efficient and accurate cutting of various paper materials. Its automated system ensures uniformity in size and shape, minimizing material waste and maintaining product integrity. By improving the efficiency of the cutting process, this machine saves time and adds value to our overall production process.

#### 5 Dai Cutting Machine

With the capacity to cut 60000 boxes per day, our Dai Cutting Machine significantly boosts our productivity and caters to high-demand orders. Its consistent and precise cutting capabilities deliver uniform box dimensions, ensuring the final product's quality. This machine's efficiency in cutting time allows us to meet tight deadlines and efficiently fulfill largescale production requirements.