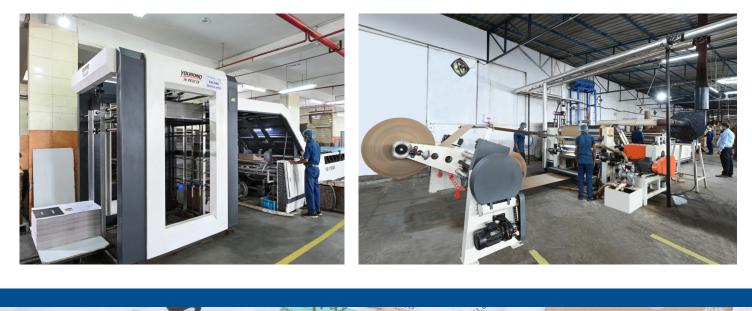

# PLANT & MACHINERY

#### **Flexo Printing Machine**

Our Flexo Printing Machine is a reel-to-reel high-quality printing marvel, allowing for continuous production of large volumes. Its versatility enables us to print on various materials, including flexible packaging and corrugated materials, with consistently high-quality results. By cutting down on production time and offering cost-effective solutions, this machine excels in providing packaging solutions with superior print clarity.

#### Corrugation Machine

Our Corrugation Machine utilizes cutting-edge oil heating technology, delivering rapid and efficient corrugation. It produces stiff, hard, and fine-quality fluting, resulting in sturdy and reliable packaging materials. The super-speed performance of this machine contributes to increased productivity and reduced production time, enabling us to meet demanding production schedules.