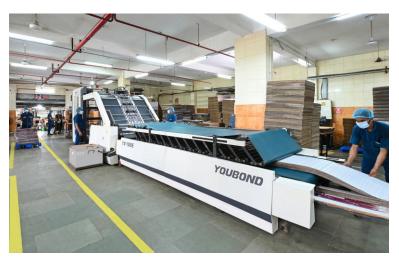

# PLANT & MACHINERY

#### 5 Dai Cutting Machine

With the capacity to cut 60000 boxes per day, our Dai Cutting Machine significantly boosts our productivity and caters to high-demand orders. Its consistent and precise cutting capabilities deliver uniform box dimensions, ensuring the final product's quality. This machine's efficiency in cutting time allows us to meet tight deadlines and efficiently fulfill largescale production requirements.