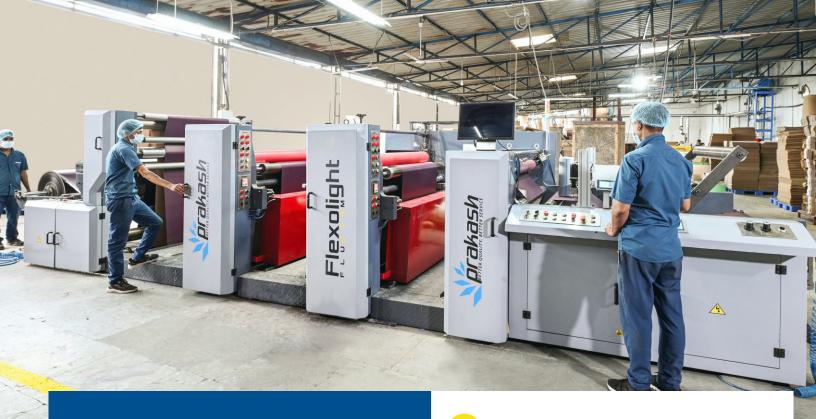

# PLANT & MACHINERY

#### **Flexo Printing Machine**

Our Flexo Printing Machine is a reel-to-reel high-quality printing marvel, allowing for continuous production of large volumes. Its versatility enables us to print on various materials, including flexible packaging and corrugated materials, with consistently high-quality results. By cutting down on production time and offering cost-effective solutions, this machine excels in providing packaging solutions with superior print clarity.